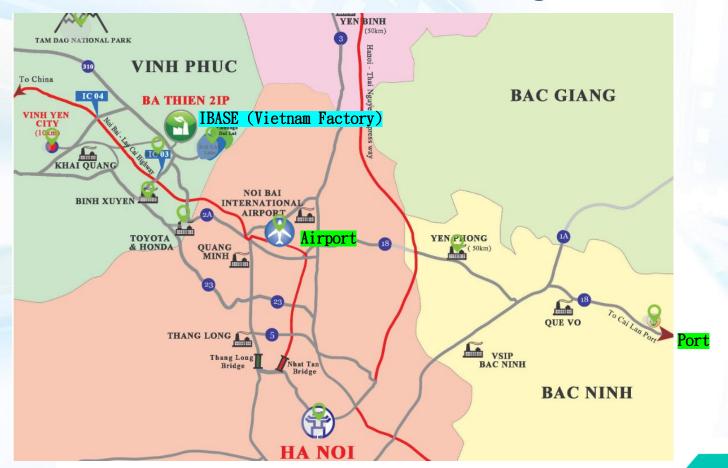

|
| Account receivable turnover (times) | 4.49       | 5.18       |
| Inventory turnover (times)          | 2.21       | 2.20       |



### Agenda



- **01** IBASE Company Overview
- **02** Financial Information
- 03 IBASE New Vietnam
  Manufacturing Site Introduction
- New Application Trends & Success Stories Sharing
- **05** Summary

# IBASE Upcoming Manufacturing Site in Vietnam

#### **Production Area**

**145,313 Square-feet** (13,500 m<sup>2</sup> / 4,084 Ping)

#### **Estimated Max. Capacity**

- SMT Line x 6
- DIP Assembly Line x 4
- System Assembly Line x 10

**PCBA** 

60K/month

**System Assembly** 

40K/month



### **3D Top & Side View of Vietnam Manufacturing Site**

3D 45 Degree Top View

3D 45 Degree Top View





#### **Location of IBASE Vietnam Manufacturing Site**





18

#### **Aerial Shots**









#### **Panorama Video**





#### Vietnam Factory Build Up Schedule Plan



#### **Engineering Plan:**

- 1. It is expected that the civil engineering, electromechanical main engineering and office decoration engineering will be accepted in mid-April 2025.
- 2. SMT/DIP related production equipment is expected to be put into operation in June for adjustment, trial production in July, and available for visits by customers who have discussed EMS business opportunities in August.
- 3. It is expected that the factory operation license will be obtained by the end of July.



21

### Agenda



- **01** IBASE Company Overview
- **02** Financial Information
- **03** IBASE New Vietnam Manufacturing Site Introduction
- New Application Trends & Success Stories Sh