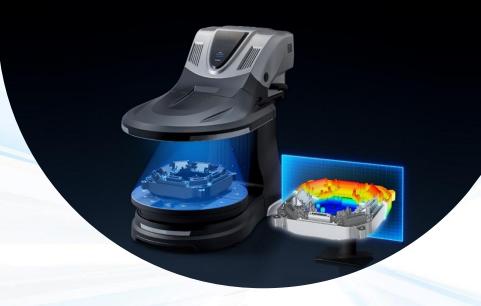

## **Success Story – Al Smart Application**

#### **3D Scanning Measuring Instrument**

From scanning to analysis and STEP format conversion is done in one step. Simply place the file to automatically complete the scanning and STEP file conversion, and quickly obtain editable 3D data. Automated CAD conversion expands the use of 3D data. By comparing CAD drawings with real objects, areas that were previously impossible to measure can now be accurately grasped.

Al Intelligent Industrial Operating System Powered by

IBASE Customized AMD Ryzen 8000 Motherboard

**AMD Ryzen Platform** 