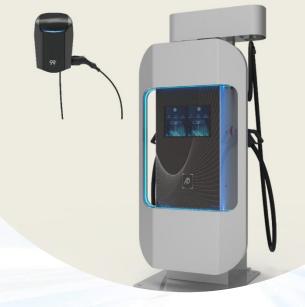

## **Success Story – Smart Charging Application**

#### **Electric Vehicle Charging Solution**

It provides wall-mounted and pole-mounted installation options, supports OCPP 1.6 JSON communication protocol, and can be connected to the site management system. It has remote program update function and supports multiple identification methods to start charging, realizing a smart and efficient charging experience.

**Intelligent AC/DC EV Charger** 

Powered by

**IBASE Customized Design & Manufacturing Assembly Services** 