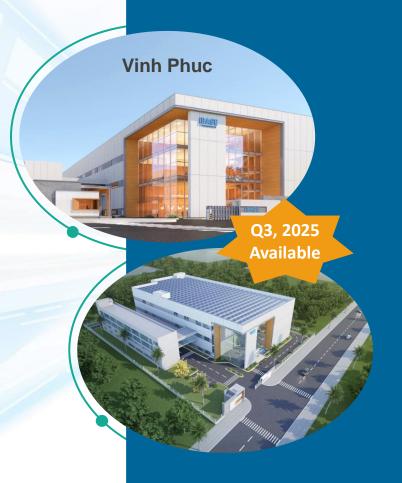

# IBASE Upcoming Manufacturing Site in Vietnam

#### **Production Area**

**145,313 Square-feet** (13,500 m<sup>2</sup> / 4,084 Ping)

#### **Estimated Max. Capacity**

- SMT Line x 6
- DIP Assembly Line x 4
- System Assembly Line x 10

**PCBA** 

60K/month

**System Assembly** 

40K/month

#### Vietnam Factory Build Up Schedule Plan

#### **Engineering Plan:**

- 1. It is expected that the civil engineering, electromechanical main engineering and office decoration engineering will be accepted in mid-April 2025.
- 2. SMT/DIP related production equipment is expected to be put into operation in June for adjustment, trial production in July, and available for visits by customers who have discussed EMS business opportunities in August.
- 3. It is expected that the factory operation license will be obtained by the end of July.