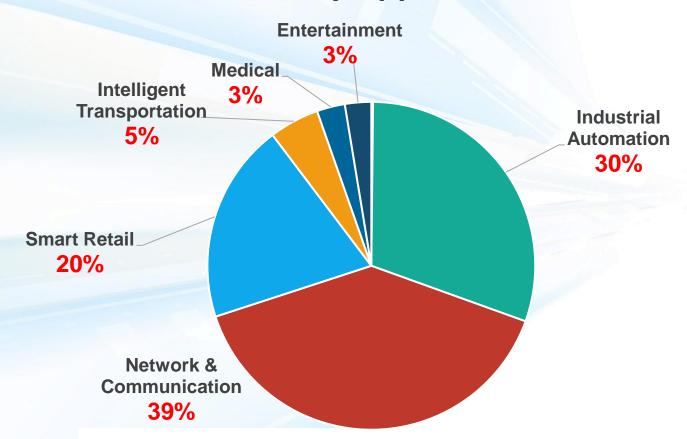

## Agenda



- **01 IBASE Company Overview**
- **02** Financial Information
- O3 IBASE New Vietnam Manufacturing Site Introduction
- New Application Trends & Success Stories Sharing
- **05** Summary

#### **Company Overview**



HQ

Taipei, Taiwan



**Stock Code** 

TPEx 8050 (Since 2003)



Chairman

C. S. Lin





**Capital** 

US\$ **66.5M** 



Revenue

US\$ **161M**(2024)



**Employees** 

1,010 (Group) 770 (IBASE HO)

**Design and Manufacturing of Robust Computing Platforms** 

(IBASE HQ) Robust Computing Platforms

Founded

Forbes Asia Top 200 SMEs

43 Product Awards Received



2000



2007



2020



2024



Listed at OTC, Taiwan

3 Factories Established

#### **Vertical Applications**



#### 2023 Sales Breakdown - By Application





### 2024 Sales Breakdown - By Application





#### Jan-Feb 2025 Sales Breakdown - By Application





**Global Presence** UK Vietnam Japan **Vinh Phuc** Tokyo Herts Headquarters **Taiwan** Taipei Italy Singapore USA China Sunnyvale Domodossola Shanghai

### Agenda



- **01** IBASE Company Overview
- **02** Financial Information
- **03** IBASE New Vietnam Manufacturing Site Introduction
- New Application Trends & Success Stories Sharing
- **05** Summary

#### **Condensed Balance Sheet - Consolidated**

Unit: NT\$ thousand

| Date/ Item                                                        | 2024.12.31 | 2023.12.31 |
|-------------------------------------------------------------------|------------|------------|
| Current assets                                                    | 5,953,894  | 6,386,855  |
| Investments accounted f